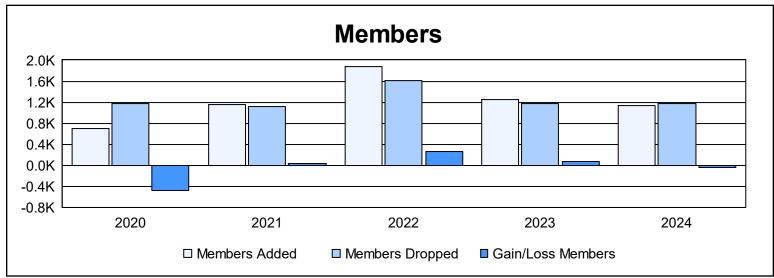

District 3233E1 As of June 2024 Cumulative

| Year      | New<br>Clubs | Dropped<br>Clubs | Gain/<br>Loss<br>Clubs | New<br>Members | Charter<br>Members | Reinstate<br>Members | Transfer<br>Members | Total<br>Member<br>Added | Total<br>Members<br>Dropped | Gain/<br>Loss<br>Members |
|-----------|--------------|------------------|------------------------|----------------|--------------------|----------------------|---------------------|--------------------------|-----------------------------|--------------------------|
| 2019-2020 | 10           | 6                | 4                      | 332            | 276                | 80                   | 7                   | 695                      | 1,174                       | -479                     |
| 2020-2021 | 18           | 24               | -6                     | 676            | 440                | 32                   | 2                   | 1,150                    | 1,113                       | 37                       |
| 2021-2022 | 25           | 10               | 15                     | 873            | 812                | 142                  | 40                  | 1,867                    | 1,613                       | 254                      |
| 2022-2023 | 8            | 4                | 4                      | 600            | 472                | 134                  | 37                  | 1,243                    | 1,166                       | 77                       |
| 2023-2024 | 21           | 6                | 15                     | 433            | 566                | 104                  | 25                  | 1,128                    | 1,174                       | -46                      |
| Average   | 16           | 10               | 6                      | 583            | 513                | 98                   | 22                  | 1,217                    | 1,248                       | -31                      |