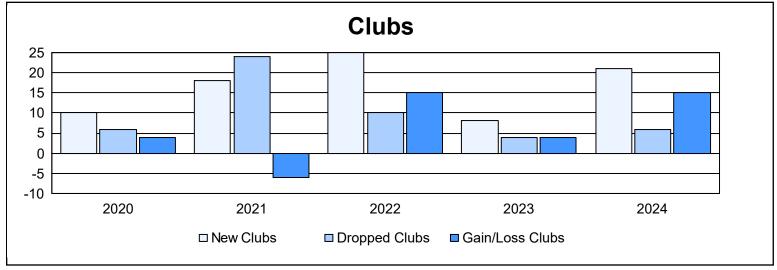

District 3233E1 As of June 2024 Cumulative

| Year      | New<br>Clubs | Dropped<br>Clubs | Gain/<br>Loss<br>Clubs | New<br>Members | Charter<br>Members | Reinstate<br>Members | Transfer<br>Members | Total<br>Member<br>Added | Total<br>Members<br>Dropped | Gain/<br>Loss<br>Members |
|-----------|--------------|------------------|------------------------|----------------|--------------------|----------------------|---------------------|--------------------------|-----------------------------|--------------------------|
| 2019-2020 | 10           | 6                | 4                      | 332            | 276                | 80                   | 7                   | 695                      | 1,174                       | -479                     |
| 2020-2021 | 18           | 24               | -6                     | 676            | 440                | 32                   | 2                   | 1,150                    | 1,113                       | 37                       |
| 2021-2022 | 25           | 10               | 15                     | 873            | 812                | 142                  | 40                  | 1,867                    | 1,613                       | 254                      |
| 2022-2023 | 8            | 4                | 4                      | 600            | 472                | 134                  | 37                  | 1,243                    | 1,166                       | 77                       |
| 2023-2024 | 21           | 6                | 15                     | 433            | 566                | 104                  | 25                  | 1,128                    | 1,174                       | -46                      |
| Average   | 16           | 10               | 6                      | 583            | 513                | 98                   | 22                  | 1,217                    | 1,248                       | -31                      |